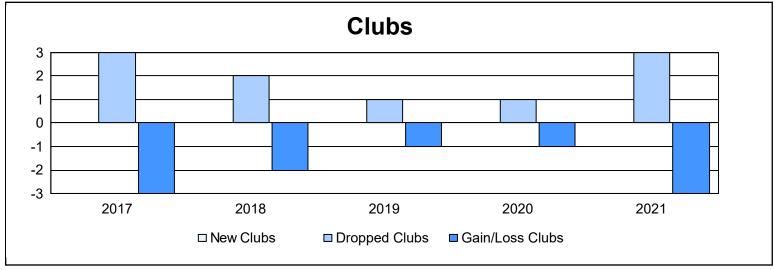

District 106 A As of June 2021 Cumulative

| Year      | New<br>Clubs | Dropped<br>Clubs | Gain/<br>Loss<br>Clubs | New<br>Members | Charter<br>Members | Reinstate<br>Members | Transfer<br>Members | Total<br>Member<br>Added | Total<br>Members<br>Dropped | Gain/<br>Loss<br>Members |
|-----------|--------------|------------------|------------------------|----------------|--------------------|----------------------|---------------------|--------------------------|-----------------------------|--------------------------|
| 2016-2017 | 0            | 3                | -3                     | 102            | 0                  | 2                    | 10                  | 114                      | 179                         | -65                      |
| 2017-2018 | 0            | 2                | -2                     | 80             | 2                  | 2                    | 14                  | 98                       | 173                         | -75                      |
| 2018-2019 | 0            | 1                | -1                     | 77             | 2                  | 1                    | 8                   | 88                       | 145                         | -57                      |
| 2019-2020 | 0            | 1                | -1                     | 81             | 0                  | 0                    | 6                   | 87                       | 125                         | -38                      |
| 2020-2021 | 0            | 3                | -3                     | 37             | 1                  | 1                    | 6                   | 45                       | 135                         | -90                      |
| Average   | 0            | 2                | -2                     | 75             | 1                  | 1                    | 9                   | 86                       | 151                         | -65                      |